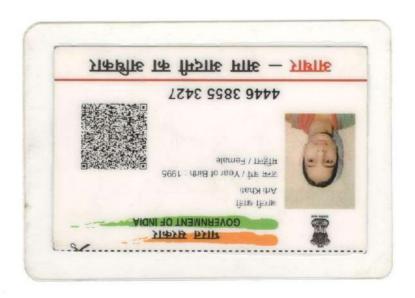

# UNIVERSITY OF RAJASTHAN

S. No.

Copy of Marks obtained at the B.Sc. PART III EXAM-2014

E. No. 11/227349

Category

REGULAR Medium HINDI Mother's Name KANTA DEVI

PRAKASH CHAND KHATI

College/Deptt./Centre